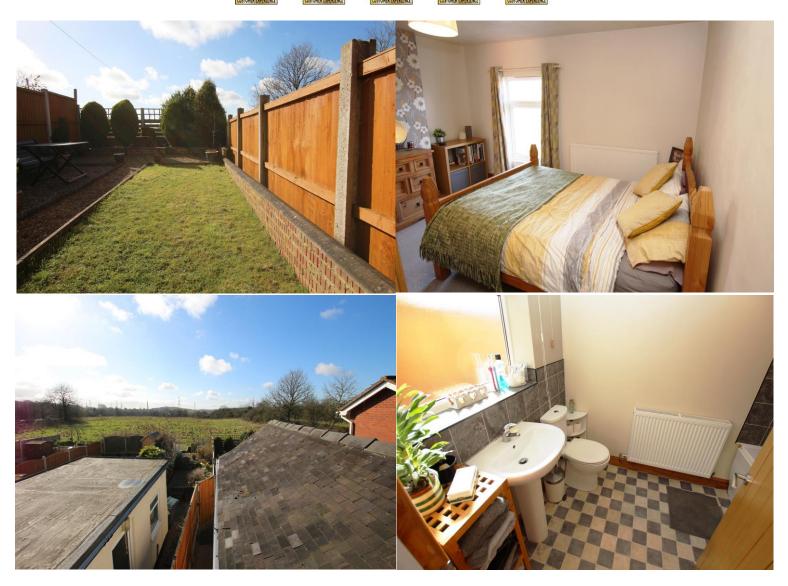

## **FIRST FLOOR - LANDING**

Open spindle staircase allowing access to the ground floor and galleried landing. Single panel radiator. Loft access point. uPVC double glazed window allowing fantastic views over towards open fields at the rear.

## **BEDROOM ONE** 12'2" x 11'2" (3.71m x 3.40m)

Recently modern fitted carpet. Single panel radiator. Low level power points. Textured ceiling with ceiling light points. uPVC double glazed window towards the front elevation.

#### **BEDROOM TWO** 11'2" x 7'8" (3.40m x 2.34m)

Recently fitted modern carpet. Single panel radiator. Low level power points. Coved and textured ceiling with centre ceiling light point. uPVC double glazed window towards the rear allowing pleasant views over open fields.

#### EXTERNALLY

The property has gated pedestrian access to the rear. The rear has an outside water tap. Step up to a lawned garden and gravel pathway towards the head. Hardstanding for timber shed. Various raised shrub borders set behind attractive brick walling. Boundaries are formed by new panel fencing. Excellent views over open countryside to the rear.

#### BATHROOM

Modern white three piece suite comprising of a low level w.c. and pedestal wash hand basin with chrome coloured taps. 'P' shaped bath with chrome coloured taps, chrome coloured mixer shower over with curved glazed shower screen. Attractive tiled splash backs. Panel radiator. Vinyl flooring. uPVC double glazed frosted window towards the side elevation.