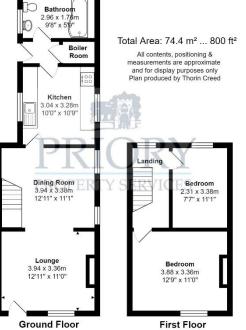

### THROUGH LOUNGE/DINING ROOM

Wooden feature fireplace with gas fire. Double panel radiator. Various low level power points. Television point. Coving to the ceiling with centre ceiling light point. Large archway leading into the dining area. uPVC double glazed window and door towards the front elevation.

# **DINING AREA**

Panel radiator. Low level power points. Telephone and television points. Open spindle staircase allowing access to the first floor. Coved and textured ceiling with centre ceiling light point. Two uPVC double glazed windows towards the side elevation. Large archway allowing access into the lounge area. Door into the kitchen.

### **KITCHEN**

Excellent selection of fitted eye and base level units, base units having extensive work surfaces over with tiled splash backs. Various power points across the work surfaces. Ample space for slide in electric cooker. One and half bowl sink unit with drainer and chrome coloured mixer tap. Plumbing and space for an automatic washing machine. Space for dishwasher. Double panel radiator. Various drawer and cupboard space. Ample space for free-standing fridge or freezer. Attractive tiled flooring. Textured ceiling with ceiling light point. uPVC double glazed windows to both side elevations. Door allowing access to the rear porch.

#### **REAR PORCH**

Tiled floor. Ceiling light point. Wall mounted (Ideal) gas combination central heating boiler. uPVC double glazed door towards the side elevation allowing access to the garden. Loft access point.

#### BATHROOM

Modern white three piece suite comprising of a low level w.c. and pedestal wash hand basin with chrome coloured taps. 'P' shaped bath with chrome coloured taps, chrome coloured mixer shower over with curved glazed shower screen. Attractive tiled splash backs. Panel radiator. Vinyl flooring. uPVC double glazed frosted window towards the side elevation.

## **FIRST FLOOR - LANDING**

Open spindle staircase allowing access to the ground floor and galleried landing. Single panel radiator. Loft access point. uPVC double glazed window allowing fantastic views over towards open fields at the rear.

## **BEDROOM ONE** 12'2" x 11'2" (3.71m x 3.40m)

Recently modern fitted carpet. Single panel radiator. Low level power points. Textured ceiling with ceiling light points. uPVC double glazed window towards the front elevation.

#### **BEDROOM TWO** 11'2" x 7'8" (3.40m x 2.34m)

Recently fitted modern carpet. Single panel radiator. Low level power points. Coved and textured ceiling with centre ceiling light point. uPVC double glazed window towards the rear allowing pleasant views over open fields.

#### EXTERNALLY

The property has gated pedestrian access to the rear. The rear has an outside water tap. Step up to a lawned garden and gravel pathway towards the head. Hardstanding for timber shed. Various raised shrub borders set behind attractive brick walling. Boundaries are formed by new panel fencing. Excellent views over open countryside to the rear.