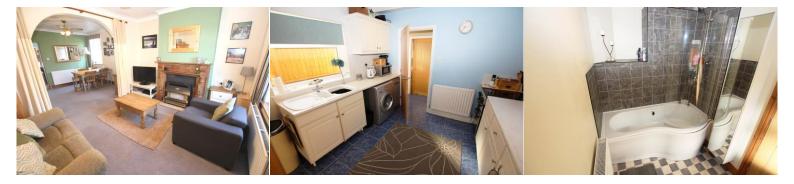

### THROUGH LOUNGE/DINING ROOM

Wooden feature fireplace with gas fire. Double panel radiator. Various low level power points. Television point. Coving to the ceiling with centre ceiling light point. Large archway leading into the dining area. uPVC double glazed window and door towards the front elevation.

### **KITCHEN**

Excellent selection of fitted eye and base level units, base units having extensive work surfaces over with tiled splash backs. Various power points across the work surfaces. Ample space for slide in electric cooker. One and half bowl sink unit with drainer and chrome coloured mixer tap. Plumbing and space for an automatic washing machine. Space for dishwasher. Double panel radiator. Various drawer and cupboard space. Ample space for free-standing fridge or freezer. Attractive tiled flooring. Textured ceiling with ceiling light point. uPVC double glazed windows to both side elevations. Door allowing access to the rear porch.

#### BATHROOM

Modern white three piece suite comprising of a low level w.c. and pedestal wash hand basin with chrome coloured taps. 'P' shaped bath with chrome coloured taps, chrome coloured mixer shower over with curved glazed shower screen. Attractive tiled splash backs. Panel radiator. Vinyl flooring. uPVC double glazed frosted window towards the side elevation.