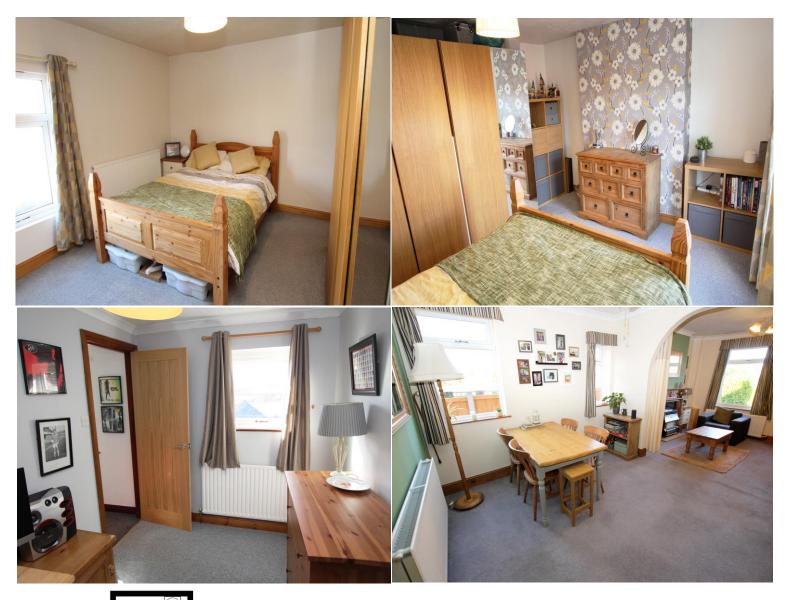

## **BEDROOM ONE** 12'2" x 11'2" (3.71m x 3.40m)

Recently modern fitted carpet. Single panel radiator. Low level power points. Textured ceiling with ceiling light points. uPVC double glazed window towards the front elevation.

#### **BEDROOM TWO** 11'2" x 7'8" (3.40m x 2.34m)

Recently fitted modern carpet. Single panel radiator. Low level power points. Coved and textured ceiling with centre ceiling light point. uPVC double glazed window towards the rear allowing pleasant views over open fields.

### THROUGH LOUNGE/DINING ROOM

Wooden feature fireplace with gas fire. Double panel radiator. Various low level power points. Television point. Coving to the ceiling with centre ceiling light point. Large archway leading into the dining area. uPVC double glazed window and door towards the front elevation.

# **DINING AREA**

Panel radiator. Low level power points. Telephone and television points. Open spindle staircase allowing access to the first floor. Coved and textured ceiling with centre ceiling light point. Two uPVC double glazed windows towards the side elevation. Large archway allowing access into the lounge area. Door into the kitchen.